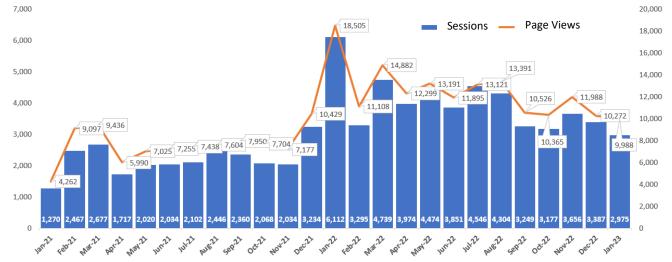

# PATHWAY USAGE PER MONTH

# JANUARY 2023

| ANNUAL STATISTIC COMPARISONS                         | January 23 | January 22 | January 21 |
|------------------------------------------------------|------------|------------|------------|
| How many times the site has been accessed this month | 2,975      | -51%↓      | ↑ 134%     |
| Average no. of times a user accessed the site        | 4.58       | -17% ↓     | 个 21%      |
| How many individuals accessed the site               | 650        | -41%↓      | 个 93%      |
| Pages visited this month                             | 9,988      | -46% ↓     | 个 134%     |
| Average amount of time spent on site                 | 3.26       | 0%         | 个 8%       |