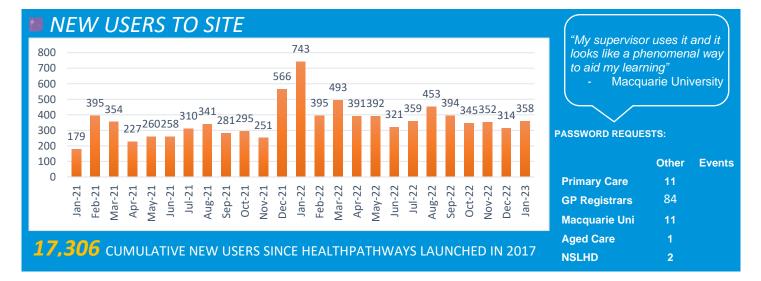

9. Hyponatraemia
- 10. Amenorrhoea

# **OVERVIEW**



# JANUARY 2023

| ANNUAL STATISTIC COMPARISONS                         | January 23 | January 22 | January 21 |
|------------------------------------------------------|------------|------------|------------|
| How many times the site has been accessed this month | 2,975      | -51%↓      | ↑ 134%     |
| Average no. of times a user accessed the site        | 4.58       | -17% ↓     | 个 21%      |
| How many individuals accessed the site               | 650        | -41%↓      | 个 93%      |
| Pages visited this month                             | 9,988      | -46% ↓     | 个 134%     |
| Average amount of time spent on site                 | 3.26       | 0%         | 个 8%       |

# PATHWAY USAGE PER MONTH



### USER TYPES PER MONTH