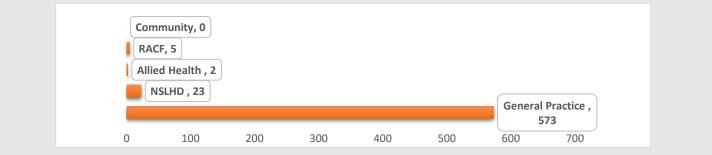

- 9. Hyponatraemia
- 10. Amenorrhoea

# **OVERVIEW**



# JANUARY 2023

| ANNUAL STATISTIC COMPARISONS                         | January 23 | January 22 | January 21 |
|------------------------------------------------------|------------|------------|------------|
| How many times the site has been accessed this month | 2,975      | -51%↓      | ↑ 134%     |
| Average no. of times a user accessed the site        | 4.58       | -17% ↓     | 个 21%      |
| How many individuals accessed the site               | 650        | -41%↓      | 个 93%      |
| Pages visited this month                             | 9,988      | -46% ↓     | 个 134%     |
| Average amount of time spent on site                 | 3.26       | 0%         | 个 8%       |

# PATHWAY USAGE PER MONTH



### USER TYPES PER MONTH