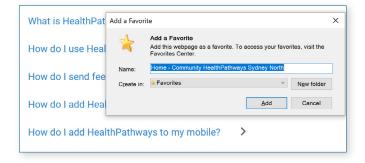

#### INTERNET EXPLORER

To add a currently open page or URL to your browser as a bookmark or tab, use keyboard shortcut CTRL+D. 'Add a favourite' box appears.