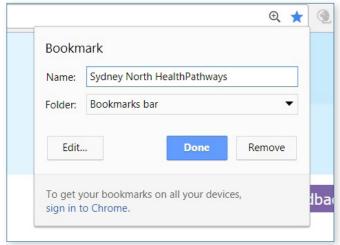

#### GOOGLE CHROME

In Chrome, click the vertical dots at the top right, then Bookmarks. Click 'Bookmark this tab'.