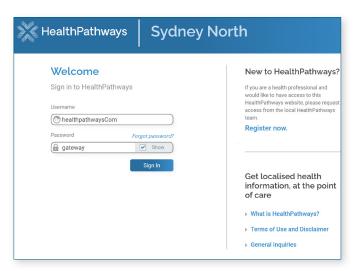

### Getting started

 To access the Sydney North HealthPathways website, visit:

#### sydneynorth.communityhealthpathways.org

2. Enter username: healthpathwaysCom

3. Enter password: gateway