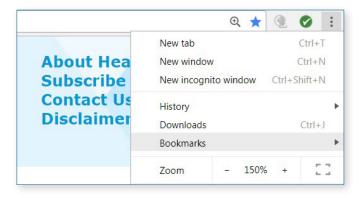

#### GOOGLE CHROME

In Chrome, click the vertical dots at the top right, then Bookmarks. Click 'Bookmark this tab'.