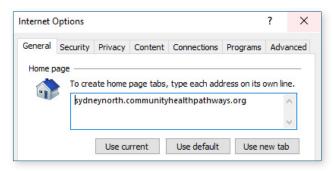

#### INTERNET EXPLORER

 Open Internet Explorer, select the Tools icon (5) in the top-right corner, then select 'Internet Options.

**Tip:** if the Tools button is not showing, click Alt on the keyboard.

 On the General tab, under Homepage, type in: sydneynorth.communityhealthpathways.org to set it as your homepage.

3. Select Apply, and then select OK.