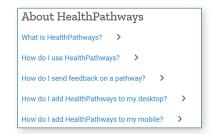

#### Install a desktop shortcut

On the Sydney North HealthPathways homepage, click on the 'How do I add HealthPathways to my desktop?' link for an easy guide.

**Note:** For instructions on how to create a shortcut in Medical Director software, please use the Search box.