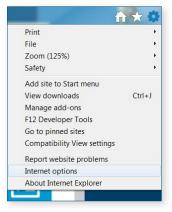

#### INTERNET EXPLORER

 Open Internet Explorer, select the Tools icon (5) in the top-right corner, then select 'Internet Options.

**Tip:** if the Tools button is not showing, click Alt on the keyboard.

 On the General tab, under Homepage, type in: sydneynorth.communityhealthpathways.org to set it as your homepage.