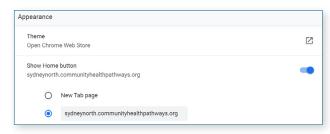

#### GOOGLE CHROME

- 1. On your computer, Open Chrome. At the top right, click the 'Customise and control' icon (three vertical dots).
- 2. Select Settings.
- 3. Click on 'Appearance' on the left-hand side.
- 4. Click on the toggle next to 'Show home button'.
- 5. Below 'Show home button', click Enter custom web address and type in

sydneynorth.communityhealthpathways.org

6. View homepage by clicking the home icon in the top left-hand side of the browser.

Scan the QR code or visit <u>sydneynorth.communityhealthpathways.org</u> and log in with the following details: