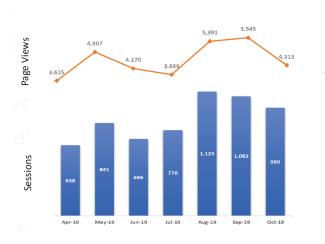

### **PROGRAM ENGAGEMENT**

- Breast Cancer Sept 2018
- Gynaecological Cancer Nov 2018
- CONTACTS AT EVENTS

PATHWAY USAGE PER MONTH