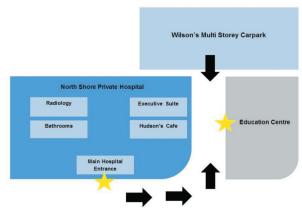

### WHERE

**NEW LOCATION:** Education Centre, adjacent to North Shore Private Hospital (see map) 3 Westbourne Street St Leonards NSW 2065

## **RSVP**

Friday, 23 February 2018

Westbourne Street

The North Shore Private Education Centre is located adjacent to the main building. Please follow the walkway out of the front of the building (marked below in black arrows) around to the right as if heading to the carpark. The entrance to both buildings is marked in yellow.

Please note there are no bathrooms in the education centre, please utilise the facilities in the main hospital building.