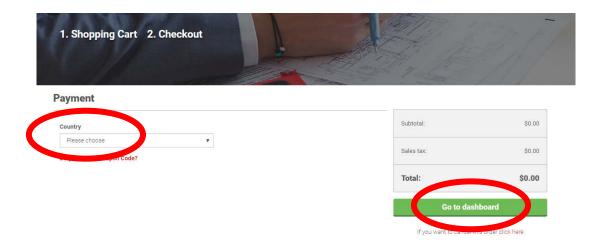

7. You'll then need to choose the NDIS course by scrolling down and clicking <u>Add</u> and then choosing <u>Proceed to Cart.</u>

8. Once on the next page, simply choose <u>Checkout</u>.

9. Then select Country 'Australia' and then hit <u>Go to dashboard.</u> Your course will be available and you'll simply need to hit <u>Start</u> to begin the course.