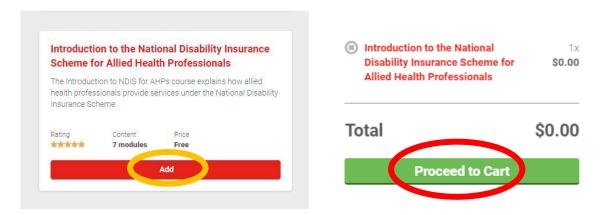

7. You'll then need to choose the NDIS course by scrolling down and clicking <u>Add</u> and then choosing <u>Proceed to Cart.</u>

8. Once on the next page, simply choose <u>Checkout</u>.

9. Then select Country 'Australia' and then hit <u>Go to dashboard.</u> Your course will be available and you'll simply need to hit <u>Start</u> to begin the course.