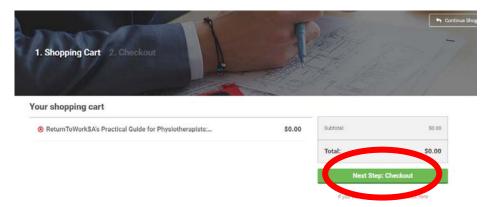

7. You'll then need to choose the NDIS course by scrolling down and clicking <u>Add</u> and then choosing <u>Proceed to Cart.</u>

8. Once on the next page, simply choose <u>Checkout</u>.

9. Then select Country 'Australia' and then hit <u>Go to dashboard.</u> Your course will be available and you'll simply need to hit <u>Start</u> to begin the course.