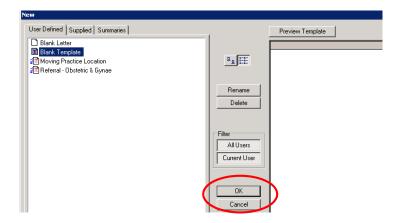

5) Choose **Blank Template** then press **Ok**.

6) Go to File and select Import.

7) Locate the template from your desktop (or other location), **click** on the file and press **Open** (The template will display with the inbuilt fields)