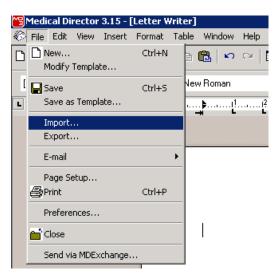

5) Choose **Blank Template** then press **Ok**.

6) Go to File and select Import.

7) Locate the template from your desktop (or other location), **click** on the file and press **Open** (The template will display with the inbuilt fields)

8) The template will now open in a new screen. Go to File and select Save as Template.

|   | Medical Director 3.15 - | [Letter Wri | er]                                                                  |
|---|-------------------------|-------------|----------------------------------------------------------------------|
| 6 | File Edit View Insert   | Format Ta   | ble Window Help                                                      |
| D | New<br>Modify Template  | Ctrl+N      | ■ ■ P P I ■ 1   F   ■ 100% ▼                                         |
| I | 🚽 Save                  | Ctrl+S      | ▼ 12 ▼ B I U E Ξ Ξ ■                                                 |
| L | Save as Template        |             |                                                                      |
|   | Import<br>Export        |             |                                                                      |
|   | E-mail                  | •           |                                                                      |
|   | Page Setup<br>Print     | Ctrl+P      | PCCS Social Proceribing Pilot                                        |
|   | Preferences             |             | PCCS Social Prescribing Pilot<br>Referral Form – Health Practitioner |
|   | 📫 Close                 |             |                                                                      |
|   | Send via MDExchange.    |             | ] '                                                                  |