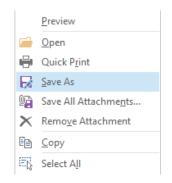

## Importing the template:

1) Right click on the document and select **Save As**.

2) Select a location to save the template (e.g. Desktop) then press **Save**.

| € ∋ - ↑ 🖡          | l F  | This PC → Desktop                       | ¥ | Ç    | Search Deskto  | pp            | ,p  |
|--------------------|------|-----------------------------------------|---|------|----------------|---------------|-----|
| Organise 👻 Ne      | w fo | lder                                    |   |      |                | •== •         | 0   |
| 03 Microsoft Outlo | ^    | Name                                    |   | Date | modified       | Туре          |     |
|                    |      | ACL                                     |   | 19/0 | 9/2015 4:18 PM | File folder   |     |
| 👰 This PC          |      | PIR Projects                            |   | 2/03 | /2016 8:49 AM  | File folder   |     |
| 膧 Desktop          |      | 퉬 Completed Tasks                       |   | 8/03 | /2016 3:44 PM  | File folder   |     |
| Documents          |      | 퉬 Chris Care CoordinationRebranding Ass | i | 7/04 | /2016 11:13 AM | File folder   |     |
| 鷆 Downloads        |      | 퉬 Judy                                  |   | 7/04 | /2016 6:55 PM  | File folder   |     |
| 🔰 Music            |      | 퉬 Timesheets                            |   | 8/04 | /2016 10:41 AM | File folder   |     |
| 📄 Pictures         |      | 🐌 REPORTING                             |   | 13/0 | 4/2016 10:18   | File folder   |     |
| 📑 Videos           |      | 퉬 Best Practice Templates               |   | 13/0 | 4/2016 12:13   | File folder   |     |
| 📥 OSDisk (C:)      |      | Pics for instructions                   |   | 13/0 | 4/2016 12:10   | Microsoft Wor | d D |
| DRIVERS            |      |                                         |   |      |                |               |     |
| 🎍 Image            | ~    | <                                       |   |      |                |               |     |
| File name:         | M    | edical Director Instructions            |   |      |                |               |     |
| Save as type:      | Mi   | crosoft Word Document                   |   |      |                |               | ,   |
|                    |      |                                         |   |      |                |               |     |