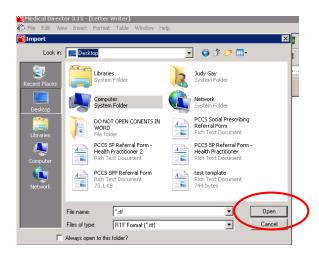

5) Choose **Blank Template** then press **Ok**.

6) Go to File and select Import.

7) Locate the template from your desktop (or other location), **click** on the file and press **Open** (The template will display with the inbuilt fields)